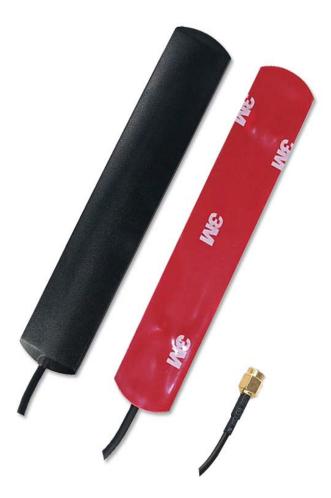

#### 2.4GHz Mobile Sticker Antenna

### Part No:AC-Q24M03

#### 1. Introduction

2.4G Sticker wireless band antenna delivers marked improvements in efficiency and gain across all common frequencies (2400-2483MHz) in use for WIFI and Wireless bands.

Small enough to be used indoors and outdoors, the antenna performance has been designed to take advantage of any metal plate (ground-plane) it attaches to deliver best of class performance.

## **Wireless Solutions**

| 2. Specification                                                                               |                                           |
|------------------------------------------------------------------------------------------------|-------------------------------------------|
| Electrical                                                                                     |                                           |
| Frequency Range                                                                                | 2400-2483MHz                              |
| Band width                                                                                     | 83MHz                                     |
| Gain                                                                                           | 3dBi                                      |
| V.S.W.R                                                                                        | ≤2.0                                      |
| Radiation                                                                                      | Omni-Direction                            |
| Polarization                                                                                   | Vertical                                  |
| Maximum Input Power                                                                            | 50W                                       |
| Impedance                                                                                      | 50Ώ                                       |
|                                                                                                |                                           |
| Connector                                                                                      | SMA Male(can be customization)            |
| Connector<br>Cable Type                                                                        | SMA Male(can be customization)<br>RG174   |
|                                                                                                |                                           |
| Cable Type                                                                                     | RG174                                     |
| Cable Type<br>Cable Length                                                                     | RG174<br>3M                               |
| Cable Type<br>Cable Length<br>Antenna Radome Material                                          | RG174<br>3M<br>ABS                        |
| Cable Type<br>Cable Length<br>Antenna Radome Material<br>Mount way                             | RG174<br>3M<br>ABS                        |
| Cable Type<br>Cable Length<br>Antenna Radome Material<br>Mount way<br>Mechanical               | RG174<br>3M<br>ABS<br>Sticker             |
| Cable Type<br>Cable Length<br>Antenna Radome Material<br>Mount way<br>Mechanical<br>Dimensions | RG174<br>3M<br>ABS<br>Sticker<br>22x115mm |