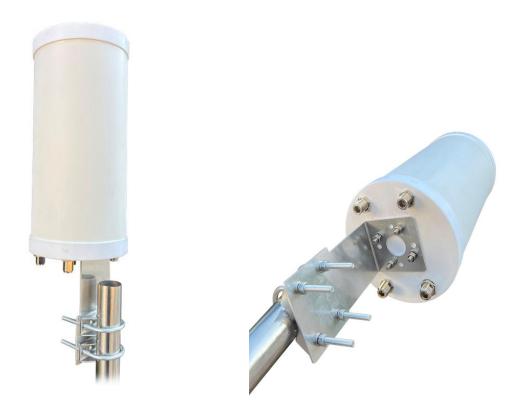

## 1. Introduction

This is an outdoor omni-directional antenna that supports 2X2 MIMO and works for 2.4GHz and

5.8GHz band coverage. The enclosure of the antenna is made of PVC.

The robust, light weight construction is weatherproof which makes the antenna usable for in- and outdoor appliances.

The antenna is designed for mast/pole or wall handle installation .A mounting kit installation is included.