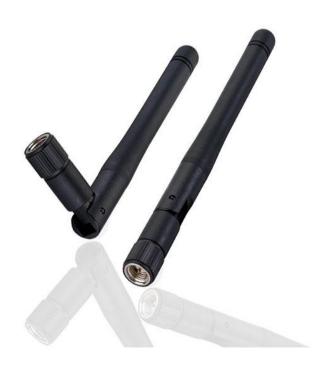

#### 1. Introduction

The dipole Antenna is primarily designed for use with WIFI modules.

It does not require a ground-plane to connect to. It has a quality robust TPE housing for use with wireless terminals.

The antenna has a SMA/RP SMA(M) connector.

It can be used straight or hinged 90 degrees. The antenna has a wide-band response and can also be used from 2400-2483MHz applications.