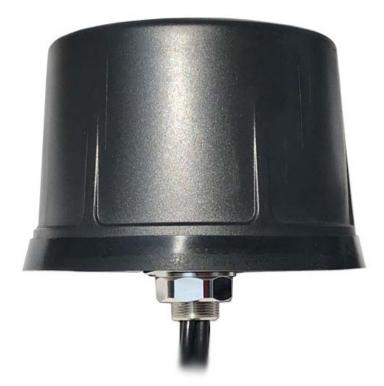

## 4 in 1 Screw-Mount 5G/4G/3G/2G LTE Combination Antenna

## Part No:AC-5GLTE4-CQX

## 1. Introduction

The antenna is a four port antenna designed to cover the 698-960 and 1710-3600 MHz

The antenna can be mounted on the roof of a vehicle or fixed structure.

The antenna meets or exceeds a variety of environmental ruggedization specifications for transportation applications.

This antenna is an omni-directional heavy-duty, fully IP67 waterproof external M2M antenna for use in telematics, transportation and remote monitoring applications.

The antenna has its own ground-plane and can radiate on any mounting environment like metal or plastic without affecting performance.